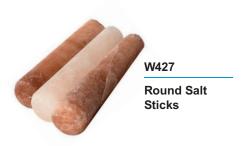

#### **Lamps & Scrubs**

W461

Square Lined Board Detox Lamp 8x8x2in

W462

Ractangular Lined Board Detox Lamp 12x8x2in

W463

Square Plain Board Detox Lamp 10x10x2in

W464