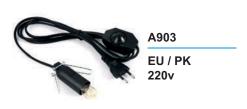

Plate Small



W602

Salt Plate Medium



W603

Salt Plate Large



W604

Salt Bowl Small



W605

Salt Bowl Medium



W606

Salt Bowl Large



W607

Salt Glass Medium



W608

Salt Glass Large



W609

Classic Salt Boblet

# **Building**Materials





BM701

Salt Tile 8x4x1in



**BM702** 

Salt Tile 8x4x2in



BM703

Salt Brick 8x4x4in



BM704

Salt Tile One Side Natural 6x6x2in



BM705

Salt Tile One Side Natural 8x8x2in



**BM706** 

Salt Tile One Side Natural 8x4x2in



BM707

Salt Tile One Side Natural 12x8x2in



**BM708** 

Wall Stone One Side Natural

## **Pet Supplies**



# Animal Salt Licks & Chunks



PS801
Salt Lick
With Rope
3-5kg



P\$802 S Ilt Lick With Rope 3-10kg



PS803 Salt Chunk 5-10kg



PS804 Salt Chunk 3-35kg



## Accessories

### **Electric Fittings**















A906 Bulb 15v



A907 Bulb 25v

#### **CONTACT US**

- +4034930232
- info@selrosa.com
- Plot #3, 1 KM Raiwind Road Near PCECHS, Valancia Town Lahore, Pakistan.
- 2 136 Sage Bluff Manor NW Calgary Alberta Canada T3R1W1