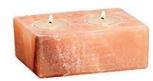

#### **Tea Light Salt Holders**

DH301

Natural Shaped Tea Light Holder Single Hole

**DH302** 

Natural Shaped Tea Light Holder Two Holes

DH303

Natural Shaped Tea Light Holder Three Holes