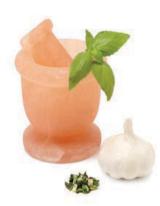

Cooking Salt Plate With Stainless Steel Stand 12x8x2in

W567

Mortar & Pastel Bowl 6x6x3.5in

W568

Mortar & Pastel Bowl 7x7x3.5in

W569

Mortar & Pastel Bowl 3x3x4in

W570