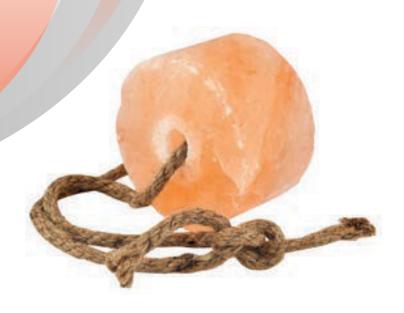

# Animal Salt Licks & Chunks

PS801
Salt Lick
With Rope
3-5kg

P\$802 S Ilt Lick With Rope 3-10kg

PS803 Salt Chunk 5-10kg

PS804 Salt Chunk 3-35kg