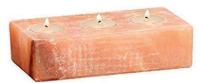

#### **Tea Light Salt Holders**

DH301

Natural Shaped Tea Light Holder Single Hole

**DH302** 

Natural Shaped Tea Light Holder Two Holes

DH303

Natural Shaped Tea Light Holder Three Holes