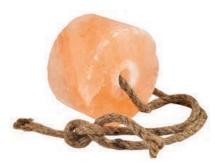

# Animal Salt Licks & Chunks

PS801
Salt Lick
With Rope
3-5kg

P\$802 S Ilt Lick With Rope 3-10kg

PS803 Salt Chunk 5-10kg

PS804 Salt Chunk 3-35kg