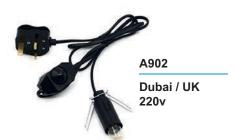

lt Plate Small



W602

Salt Plate Medium



W603

Salt Plate Large



W604

Salt Bowl Small



W605

Salt Bowl Medium



W606

Salt Bowl Large



W607

Salt Glass Medium



W608

Salt Glass Large



W609

Classic Salt Boblet

# **Building**Materials





BM701

Salt Tile 8x4x1in



**BM702** 

Salt Tile 8x4x2in



BM703

Salt Brick 8x4x4in



BM704

Salt Tile One Side Natural 6x6x2in



BM705

Salt Tile One Side Natural 8x8x2in



**BM706** 

Salt Tile One Side Natural 8x4x2in



BM707

Salt Tile One Side Natural 12x8x2in



**BM708** 

Wall Stone One Side Natural

## **Pet Supplies**



# Animal Salt Licks & Chunks



PS801
Salt Lick
With Rope
3-5kg



P\$802 S Ilt Lick With Rope 3-10kg



PS803 Salt Chunk 5-10kg



PS804 Salt Chunk 3-35kg



## Accessories

### **Electric Fittings**















A906 Bulb 15v



A907 Bulb 25v

#### **CONTACT US**

- +4034930232
- info@selrosa.com
- Plot #3, 1 KM Raiwind Road Near PCECHS, Valancia Town Lahore, Pakistan.
- 2 136 Sage Bluff Manor NW Calgary Alberta Canada T3R1W1