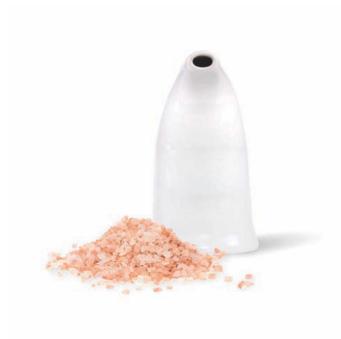

#### W491

#### Himalayan Salt Inhaler

Our Himalayan Salt Inhaler helps those who suffer from asthma and other respiratory ailments. It cleanses the respiratory system and provides relief when you breathe with pure natural salt. It is a natural way to find relief from respiratory ailments, shortness of breath, sinus conditions and snoring.