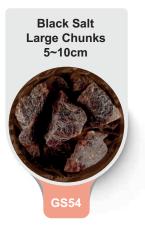

# Animal Salt Licks & Chunks

PS801
Salt Lick
With Rope
3-5kg

P\$802 S Ilt Lick With Rope 3-10kg

PS803 Salt Chunk 5-10kg

PS804 Salt Chunk 3-35kg