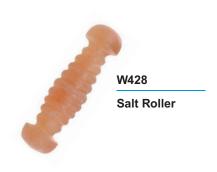

#### **Lamps & Scrubs**

W461

Square Lined Board Detox Lamp 8x8x2in

W462

Ractangular Lined Board Detox Lamp 12x8x2in

W463

Square Plain Board Detox Lamp 10x10x2in

W464