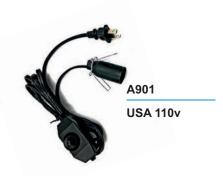

Salt Plate Small



W602

Salt Plate Medium



W603

Salt Plate Large



W604

Salt Bowl Small



W605

Salt Bowl Medium



W606

Salt Bowl Large



W607

Salt Glass Medium



W608

Salt Glass Large



W609

Classic Salt Boblet

# **Building**Materials





BM701

Salt Tile 8x4x1in



**BM702** 

Salt Tile 8x4x2in



BM703

Salt Brick 8x4x4in



BM704

Salt Tile One Side Natural 6x6x2in



BM705

Salt Tile One Side Natural 8x8x2in



**BM706** 

Salt Tile One Side Natural 8x4x2in



BM707

Salt Tile One Side Natural 12x8x2in



**BM708** 

Wall Stone One Side Natural

## **Pet Supplies**



# Animal Salt Licks & Chunks



PS801
Salt Lick
With Rope
3-5kg



P\$802 S Ilt Lick With Rope 3-10kg



PS803 Salt Chunk 5-10kg



PS804 Salt Chunk 3-35kg



## Accessories

### **Electric Fittings**















A906 Bulb 15v



A907 Bulb 25v

#### **CONTACT US**

- +4034930232
- info@selrosa.com
- Plot #3, 1 KM Raiwind Road Near PCECHS, Valancia Town Lahore, Pakistan.
- 2 136 Sage Bluff Manor NW Calgary Alberta Canada T3R1W1