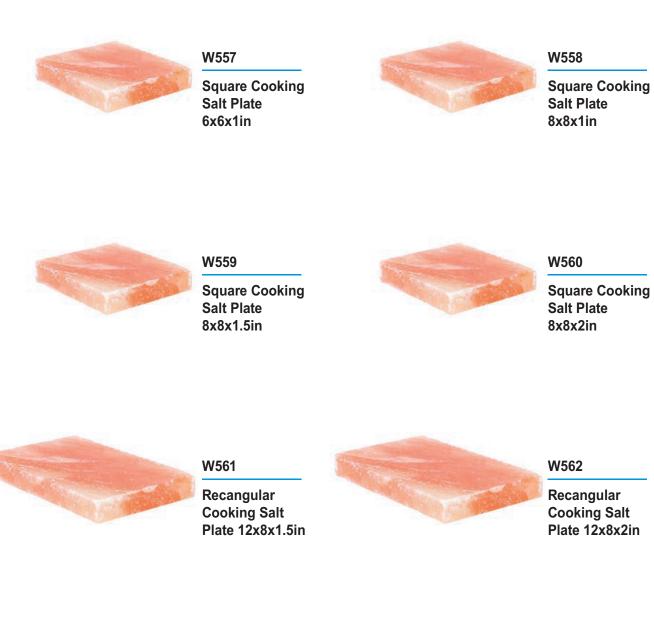

# Cooking & Seasoning Salt Plates & Bowls

W551

Round Cooking Salt Plate 8x1in

W552

Round Cooking Salt Plate 8x1.5in

W553

Round Cooking Salt Plate 8x2in

W554

Round Cooking Salt Plate 10x2in

W555

Oval Cooking Salt Plate 12x8x1in

W556

Oval Cooking Salt Plate 12x8x2in

W564

Recangular

**Cooking Salt** 

Plate 16x8x2in

W563

Recangular

Cooking Salt

Plate 16x8x1.5in

W565

Cooking Salt Plate With Iron Stand 12x8x2in

W566