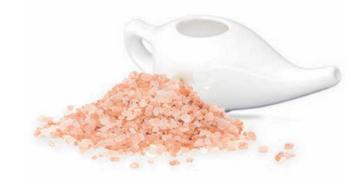

#### Salt Inhalers & Neti Pots

#### W491

#### **Himalayan Salt Neti Pot**

Himalayan Extra Fine Salt is the purest salt on the planet. When used with a neti pot, it is suitable for nasal flushing. Use our Himalayan Neti Pot to clean nasal mucus. It cleans allergens, irritants, bacteria and viruses from the nose reducing the frequency of infection and increasing air flow.