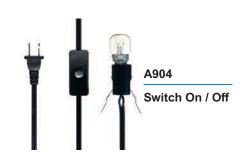

Small



W602

Salt Plate Medium



W603

Salt Plate Large



W604

Salt Bowl Small



W605

Salt Bowl Medium



W606

Salt Bowl Large



W607

Salt Glass Medium



W608

Salt Glass Large



W609

Classic Salt Boblet

# **Building**Materials





BM701

Salt Tile 8x4x1in



**BM702** 

Salt Tile 8x4x2in



BM703

Salt Brick 8x4x4in



BM704

Salt Tile One Side Natural 6x6x2in



BM705

Salt Tile One Side Natural 8x8x2in



**BM706** 

Salt Tile One Side Natural 8x4x2in



BM707

Salt Tile One Side Natural 12x8x2in



**BM708** 

Wall Stone One Side Natural

## **Pet Supplies**



# Animal Salt Licks & Chunks



PS801
Salt Lick
With Rope
3-5kg



P\$802 S Ilt Lick With Rope 3-10kg



PS803 Salt Chunk 5-10kg



PS804 Salt Chunk 3-35kg



## Accessories

### **Electric Fittings**















A906 Bulb 15v



A907 Bulb 25v

#### **CONTACT US**

- +4034930232
- info@selrosa.com
- Plot #3, 1 KM Raiwind Road Near PCECHS, Valancia Town Lahore, Pakistan.
- 2 136 Sage Bluff Manor NW Calgary Alberta Canada T3R1W1