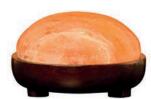

#### **Lamps & Scrubs**

W461

Square Lined Board Detox Lamp 8x8x2in

W462

Ractangular Lined Board Detox Lamp 12x8x2in

W463

Square Plain Board Detox Lamp 10x10x2in

W464

Ractangular Plain Board Detox Lamp 14x8x2in

W465

Half Dome Plain Detox Lamp 8x8x2.5in

W466

Half Dome Lined Detox Lamp 8x8x2.5in

W467

Lined Detox Block 8x8x2in

W468