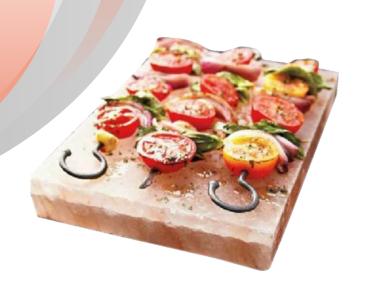

# Cooking & Seasoning Salt Plates & Bowls

W551

Round Cooking Salt Plate 8x1in

W552

Round Cooking Salt Plate 8x1.5in

W553

Round Cooking Salt Plate 8x2in

W554

Round Cooking Salt Plate 10x2in

W555

Oval Cooking Salt Plate 12x8x1in

W556

Oval Cooking Salt Plate 12x8x2in

W564

Recangular

**Cooking Salt** 

Plate 16x8x2in

W563

Recangular

Cooking Salt

Plate 16x8x1.5in

W565

Cooking Salt Plate With Iron Stand 12x8x2in

W566

Cooking Salt Plate With Stainless Steel Stand 12x8x2in

W567

Mortar & Pastel Bowl 6x6x3.5in

W568

Mortar & Pastel Bowl 7x7x3.5in

W569

Mortar & Pastel Bowl 3x3x4in

W570