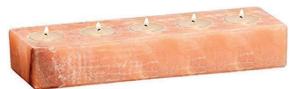

#### DH305

Natural Shaped Tea Light Holder Five Holes

DH306

Rantangular Tea Light Holder Single Hole

**DH307** 

Rantangular Tea Light Holder Two Holes

**DH308** 

Rantangular Tea Light Holder Three Holes