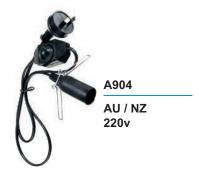

late Small



W602

Salt Plate Medium



W603

Salt Plate Large



W604

Salt Bowl Small



W605

Salt Bowl Medium



W606

Salt Bowl Large



W607

Salt Glass Medium



W608

Salt Glass Large



W609

Classic Salt Boblet

# **Building**Materials





BM701

Salt Tile 8x4x1in



**BM702** 

Salt Tile 8x4x2in



BM703

Salt Brick 8x4x4in



BM704

Salt Tile One Side Natural 6x6x2in



BM705

Salt Tile One Side Natural 8x8x2in



**BM706** 

Salt Tile One Side Natural 8x4x2in



BM707

Salt Tile One Side Natural 12x8x2in



**BM708** 

Wall Stone One Side Natural

## **Pet Supplies**



# Animal Salt Licks & Chunks



PS801
Salt Lick
With Rope
3-5kg



P\$802 S Ilt Lick With Rope 3-10kg



PS803 Salt Chunk 5-10kg



PS804 Salt Chunk 3-35kg



## Accessories

### **Electric Fittings**















A906 Bulb 15v



A907 Bulb 25v

#### **CONTACT US**

- +4034930232
- info@selrosa.com
- Plot #3, 1 KM Raiwind Road Near PCECHS, Valancia Town Lahore, Pakistan.
- 2 136 Sage Bluff Manor NW Calgary Alberta Canada T3R1W1