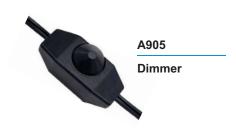

te Small



W602

Salt Plate Medium



W603

Salt Plate Large



W604

Salt Bowl Small



W605

Salt Bowl Medium



W606

Salt Bowl Large



W607

Salt Glass Medium



W608

Salt Glass Large



W609

Classic Salt Boblet

# **Building**Materials





BM701

Salt Tile 8x4x1in



**BM702** 

Salt Tile 8x4x2in



BM703

Salt Brick 8x4x4in



BM704

Salt Tile One Side Natural 6x6x2in



BM705

Salt Tile One Side Natural 8x8x2in



**BM706** 

Salt Tile One Side Natural 8x4x2in



BM707

Salt Tile One Side Natural 12x8x2in



**BM708** 

Wall Stone One Side Natural

## **Pet Supplies**



# Animal Salt Licks & Chunks



PS801
Salt Lick
With Rope
3-5kg



P\$802 S Ilt Lick With Rope 3-10kg



PS803 Salt Chunk 5-10kg



PS804 Salt Chunk 3-35kg



## Accessories

### **Electric Fittings**















A906 Bulb 15v



A907 Bulb 25v

#### **CONTACT US**

- +4034930232
- info@selrosa.com
- Plot #3, 1 KM Raiwind Road Near PCECHS, Valancia Town Lahore, Pakistan.
- 2 136 Sage Bluff Manor NW Calgary Alberta Canada T3R1W1